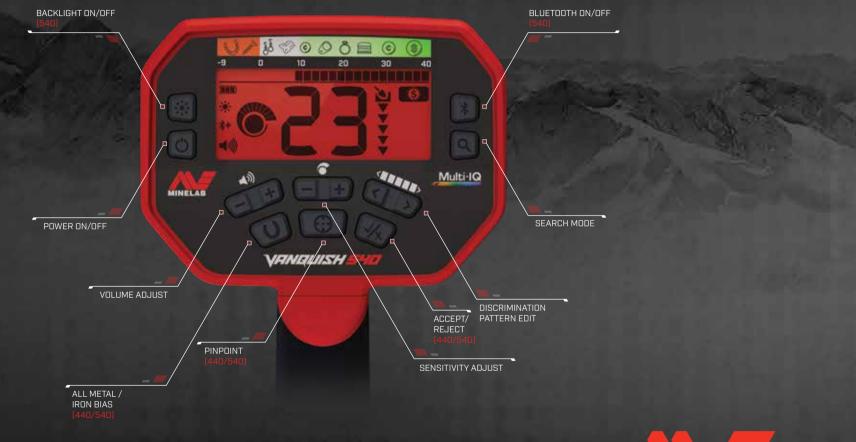

# SIMPLE. YET POWERFUL.

#### FIND MORE, FASTER

Revolutionary Multi-IQ delivers speed, depth and precise identification of all metals across all soils.

#### **MORE TREASURE, LESS TRASH**

Iron Bias control gives you maximum results, so you can hunt out treasure hiding amongst trash.

#### TURN ON AND GO

In seconds VANQUISH auto-selects the best settings for your soil — no need to choose frequencies or ground balance.

#### AUDIO CONTROL

Automatic noise cancelling, lag-free audio response and 10 volume settings put you in control.

#### PACK AND CARRY

1.3 kg (2.8 lbs) light with a unique collapsible snap-lock system makes it easy to pack and go.

Choosing the right Search Mode will help you find more of what you're looking for:

The VANQUISH 340 has three Search Modes that each have unique

The VANQUISH 440 and 540 have four Search Modes that each have